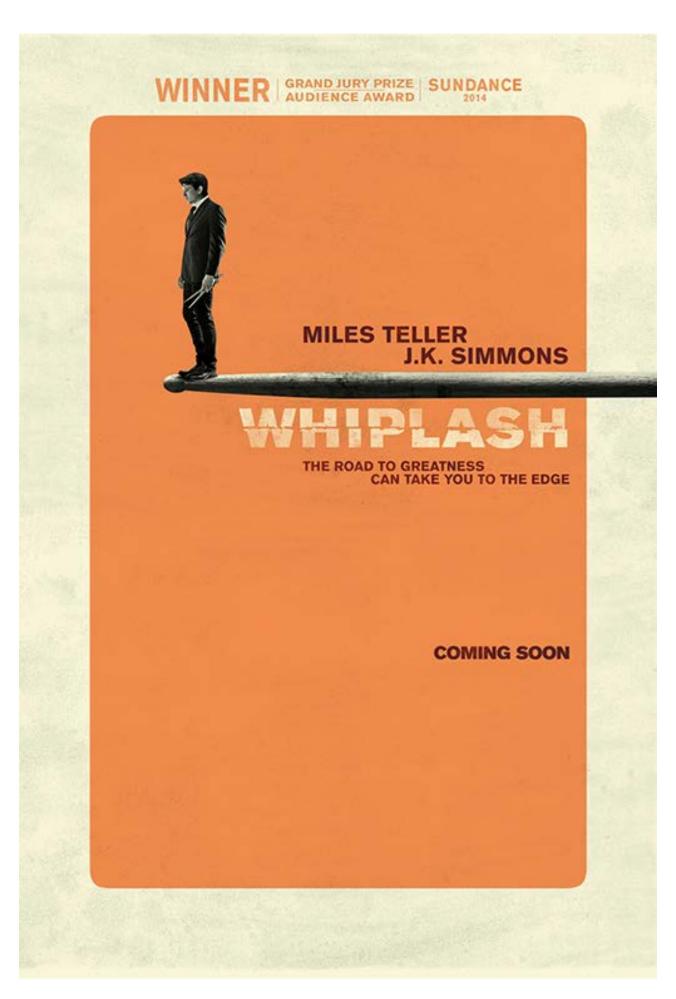

### Whiplash (Chazelle, 2014)

**Distribution: Film Posters** 

### Task 1

Analyse the two posters below which were released to market *Whiplash*. Use the following questions as guidance:

- 1. How are they similar and different in the ways in which they are trying to sell the film?
- 2. What do the posters use as 'selling points' to attract audiences?
- 3. What narrative and generic information is communicated by the posters?
- 4. Who do you think these posters are intended for?
- 5. Why have two posters been created?
- 6. Which do you think would be more effective with an independent film audience? Why?
- 7. Which do you think would be more successful with a mainstream audience? Why?